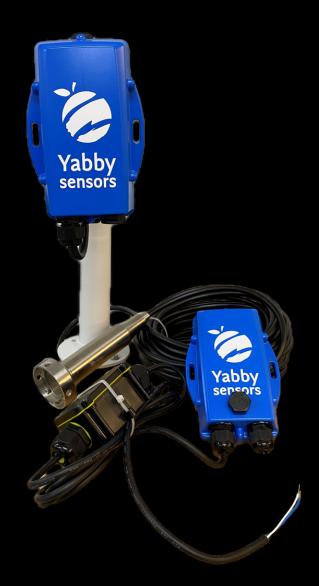

## Overview CELLULAR 4G LTE-M / NB-IOT

Feature-rich battery or external powered NB-IoT ON/OFF pump switch for electric pump applications. Additional Water Level, Rainfall, Temperature and Humidity Monitoring available.

1x relay output and 2 x switch inputs Extra inputs available to add a rain gauge, water level, temperature, humidity sensors, etc

Precision pressure transducer for accurate water level monitoring

Weatherproof and ultra-rugged IP67 housing with compact and ergonomic design

Flexible power options - 3 x AA batteries with up to 7 years battery life or wired to permanent power

Bult-in battery meter for remote battery life monitoring and remaining life predictions

High-precision GPS