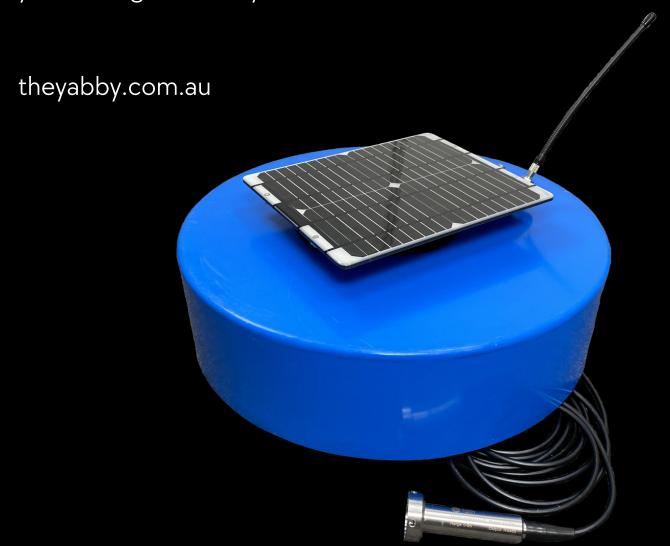

## Solar Floating Level Sensor & Bluetooth Gateway - Nanosatellite

Monitor multiple sensors from the deepest location in your storage from anywhere in the world

## Overview Nanosatellite with Bluetooth gateway

Low-cost, two-way global satellite connectivity for sensors. The Bluetooth gateway also allows connectivity with our level, rainfall and pressure long range Bluetooth Beacons.

Largest low cost data plans avaiable - 144kB to 576kB/month

Waterproof and ultra-rugged IP67 housing with industrial grade float

Urethane coated, scratch and UV resistant (10+ year life) solar panel and 30 Whr battery (3x 18650 cells)

Onboard GPS (lat/lon/alt)

www.theyabby.com.au